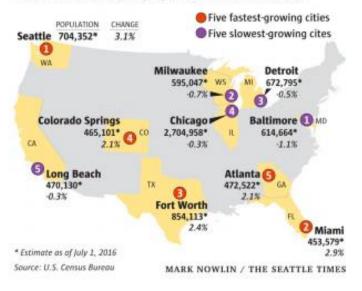

#### America's Fastest Growing City

#### Back on top: Seattle is fastest-growing big city

For the first time since 2013, Seattle had the fastest one-year growth rate among the nation's 50 most-populous cities. Seattle added more than 20,000 people between 2015 and 2016.