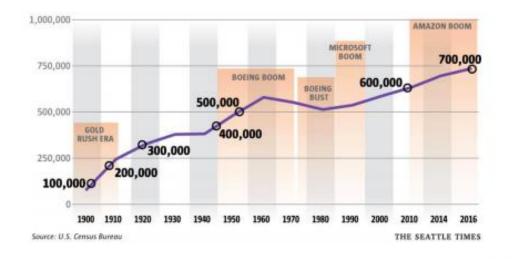

#### Seattle population milestones

Last year, Seattle passed the 700,000 mark for the first time. New census data estimate the city's 2016 population at 704,352.

C

commute seattle