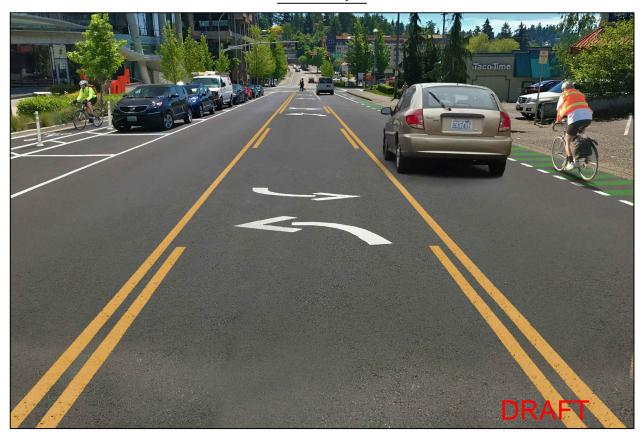

### Bellevue Downtown Association Downtown Bike Infrastructure Improvement Series

**Briefing Book**October 26, 2017



# NE 108th Ave at NE 6th (Bellevue Transit Center) Existing



Concept (w/ planter boxes)



# NE 108th Ave at NE 2nd St, looking north Existing



Concept



# Main Street near 106th Ave NE, looking east Existing



Concept (w/ development construction)



# Main Street near 106th Ave NE, looking east Existing



Concept (post-construction)



#### Main Street near 108th Ave NE, looking west Existing



Concept



### NE 2nd near 108th Ave NE, looking west Existing



Concept



### 106th Ave NE near Main St, looking north Existing



Concept



#### 106th Ave NE near NE 2nd, looking south Existing



Concept



#### **Evaluation Criteria**

| Category                | Criteria                        | 108th Ave | Main St | NE 2nd St | 106th Ave |
|-------------------------|---------------------------------|-----------|---------|-----------|-----------|
| Safety                  | Collisions<br>(2010-2016)       |           |         |           |           |
|                         | Wikimap<br>Safety Issues        |           |         |           |           |
| Bicycle<br>Environment  | Bike Network<br>Connectivity    |           |         |           |           |
|                         | Bike Facility<br>Comfort        |           |         |           |           |
|                         | Construction<br>Activity        |           |         |           |           |
| Auto<br>En