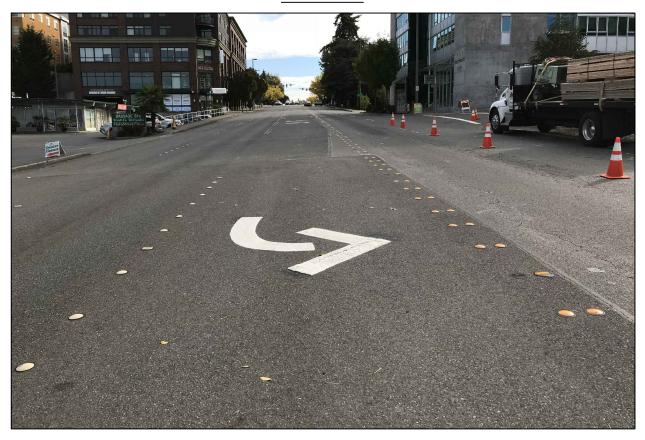

# Main Street near 106th Ave NE, looking east Existing

Concept (w/ development construction)