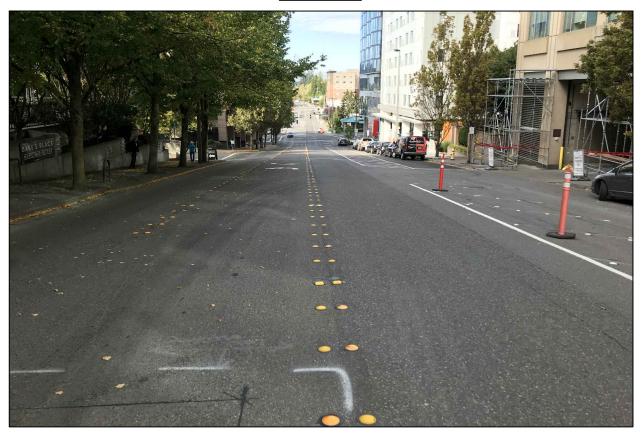

### Bellevue Downtown Association Downtown Bike Infrastructure Improvement Series

**Briefing Book**October 26, 2017



# NE 108th Ave at NE 6th (Bellevue Transit Center) Existing



Concept (w/ planter boxes)



# NE 108th Ave at NE 2nd St, looking north Existing



Concept



# Main Street near 106th Ave NE, looking east Existing



Concept (w/ development construction)



# Main Street near 106th Ave NE, looking east Existing



Concept (post-construction)



#### Main Street near 108th Ave NE, looking west Existing



Concept



### NE 2nd near 108th Ave NE, looking west Existing



Concept



### 106th Ave NE near Main St, looking north Existing



Concept



#### 106th Ave NE near NE 2nd, looking south Existing



Concept



#### **Evaluation Criteria**

| Category                | Criteria                        | 108th Ave | Main St | NE 2nd St | 106th Ave |
|-------------------------|---------------------------------|-----------|---------|-----------|-----------|
| Safety                  | Collisions<br>(2010-2016)       |           |         |           |           |
|                         | Wikimap<br>Safety Issues        |           |         |           |           |
| Bicycle<br>Environment  | Bike Network<br>Connectivity    |           |         |           |           |
|                         | Bike Facility<br>Comfort        |           |