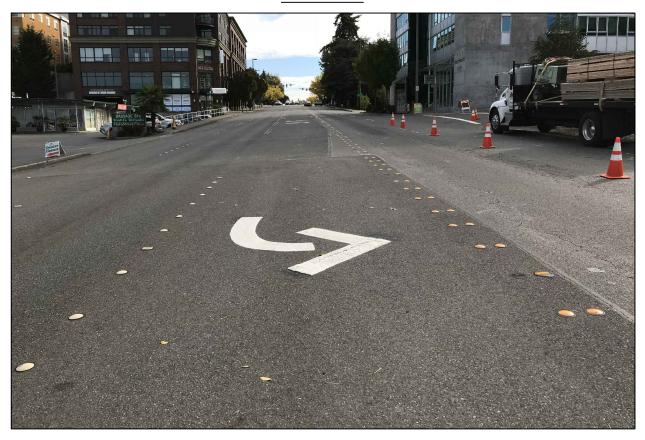

### Bellevue Downtown Association Downtown Bike Infrastructure Improvement Series

**Briefing Book**October 26, 2017



# NE 108th Ave at NE 6th (Bellevue Transit Center) Existing



Concept (w/ planter boxes)



# NE 108th Ave at NE 2nd St, looking north Existing



Concept



# Main Street near 106th Ave NE, looking east Existing



Concept (w/ development construction)



# Main Street near 106th Ave NE, looking east Existing



Concept (post-construction)



#### Main Street near 108th Ave NE, looking west Existing



Concept



### NE 2nd near 108th Ave NE, looking west Existing



Concept



### 106th Ave NE near Main St, looking north Existing



Concept



#### 106th Ave NE near NE 2nd, looking south Existing



Concept



#### **Evaluation Criteria**

| Category                | Criteria                        | 108th Ave | Main St | NE 2nd St | 106th Ave |
|-------------------------|---------------------------------|-----------|---------|-----------|-----------|
| Safety                  | Collisions<br>(2010-2016)       |           |         |           |           |
|                         | Wikimap<br>S