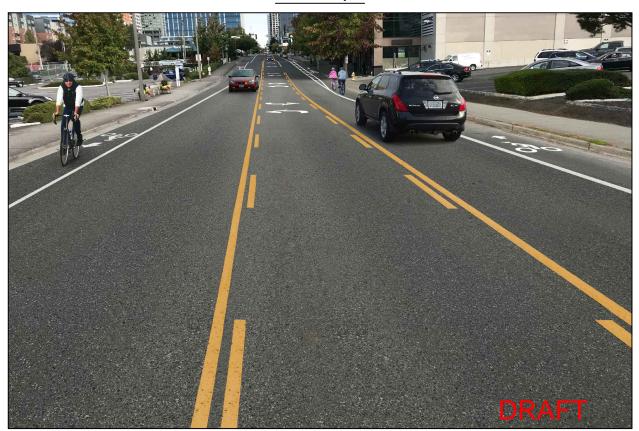

### Bellevue Downtown Association Downtown Bike Infrastructure Improvement Series

**Briefing Book**October 26, 2017



# NE 108th Ave at NE 6th (Bellevue Transit Center) Existing



Concept (w/ planter boxes)



# NE 108th Ave at NE 2nd St, looking north Existing



Concept



# Main Street near 106th Ave NE, looking east Existing



Concept (w/ development construction)



# Main Street near 106th Ave NE, looking east Existing



Concept (post-construction)



#### Main Street near 108th Ave NE, looking west Existing



Concept



### NE 2nd near 108th Ave NE, looking west Existing



Concept



### 106th Ave NE near Main St, looking north Existing



Concept



#### 106th Ave NE near NE 2nd, looking south Existing



Concept



#### **Evaluation Criteria**

| Category                | Criteria                        | 108th Ave | Main St | NE 2nd St | 106th Ave |
|-------------------------|---------------------------------|-----------|---------|-----------|-----------|
| Safety                  | Collisions<br>(2010-2016)       |           |         |           |           |
|                         | Wikimap<br>Safety Issues        |           |         |           |           |
| Bicycle<br>Environment  | Bike Network<br>Connectivity    |           |         |           |           |
|                         | Bike Facility<br>Comfort        |           |         |           |           |
|                         | Construction<br>Activity