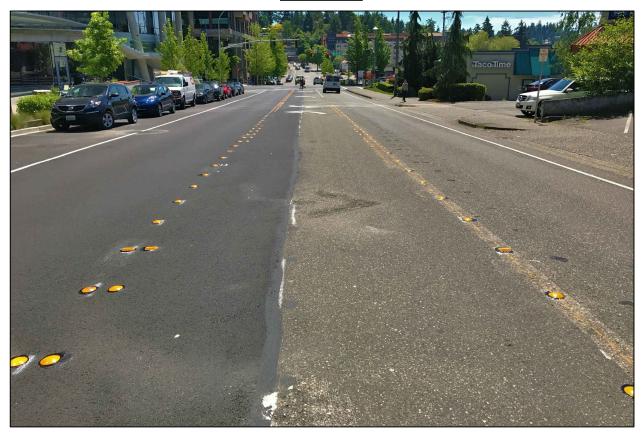

### Bellevue Downtown Association Downtown Bike Infrastructure Improvement Series

**Briefing Book**October 26, 2017



# NE 108th Ave at NE 6th (Bellevue Transit Center) Existing



Concept (w/ planter boxes)



# NE 108th Ave at NE 2nd St, looking north Existing



Concept



# Main Street near 106th Ave NE, looking east Existing



Concept (w/ development construction)



# Main Street near 106th Ave NE, looking east Existing



Concept (post-construction)



#### Main Street near 108th Ave NE, looking west Existing



Concept



### NE 2nd near 108th Ave NE, looking west Existing



Concept



### 106th Ave NE near Main St, looking north Existing



Concept



#### 106th Ave NE near NE 2nd, looking south Existing



Concept



#### **Evaluation Criteria**

| Category                | Criteria                        | 108th Ave | Main St | NE 2nd St | 106th Ave |
|-------------------------|---------------------------------|-----------|---------|-----------|-----------|
| Safety                  | Collisions<br>(2010-2016)       |           |         |           |           |
|                         | Wikimap<br>Safety Issues        |           |         |           |           |
| Bicycle<br>Environment  | Bike Network<br>Connectivity    |           |         |           |           |
|                         | Bike Facility<br>Comfort        |           |         |           |           |
|                         | Construction<br>Activity        |           |         |           |           |
|