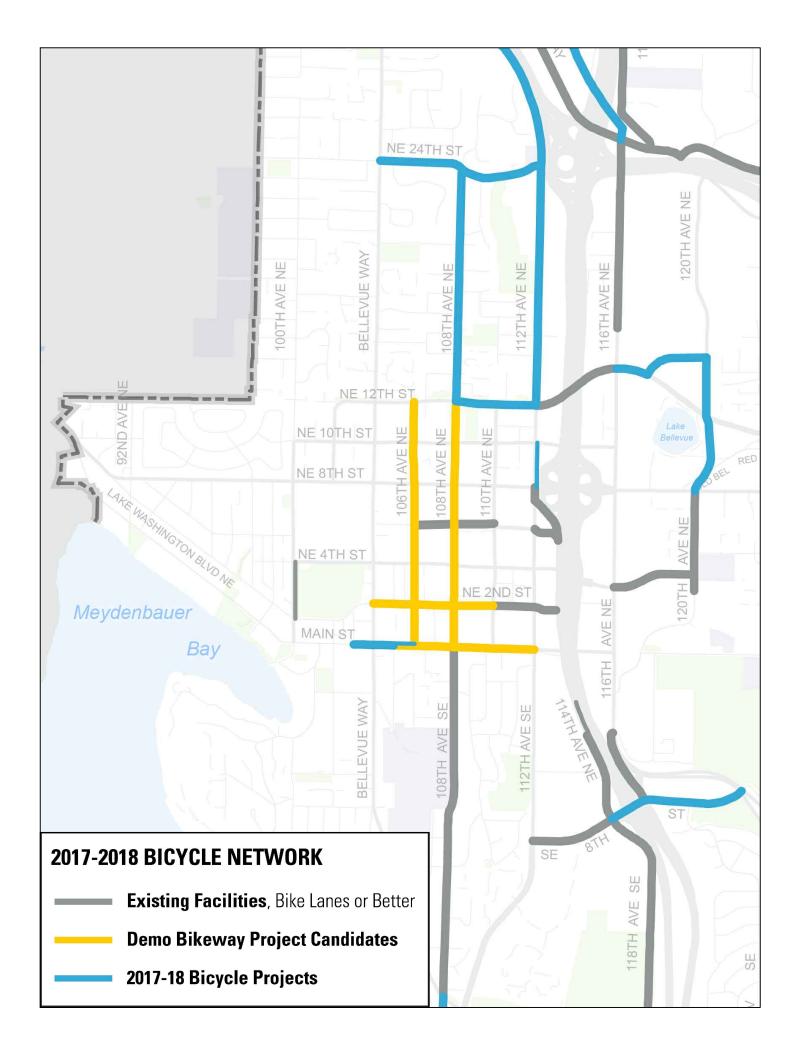

#### **Evaluation Criteria**

| Category                | Criteria                        | 108th Ave | Main St | NE 2nd St | 106th Ave |
|-------------------------|---------------------------------|-----------|---------|-----------|-----------|
| Safety                  | Collisions<br>(2010-2016)       |           |         |           |           |
|                         | Wikimap<br>Safety Issues        |           |         |           |           |
| Bicycle<br>Environment  | Bike Network<br>Connectivity    |           |         |           |           |
|                         | Bike Facility<br>Comfort        |           |         |           |           |
|                         | Construction<br>Activity        |           |         |           |           |
| Auto<br>Environment     | Travel Lanes<br>Repurposed      |           |         |           |           |
|                         | Turn Lanes<br>Repurposed        |           |         |           |           |
| Curbside<br>Environment | Changes to<br>On-Street Parking |           |         |           |           |
|                         | Loading/<br>Unloading Access    |           |         |           |           |
| Transit<br>Environment  | Bus Operations                  |           |         |           |           |
|                         | Transit Access                  |           |         |           |           |