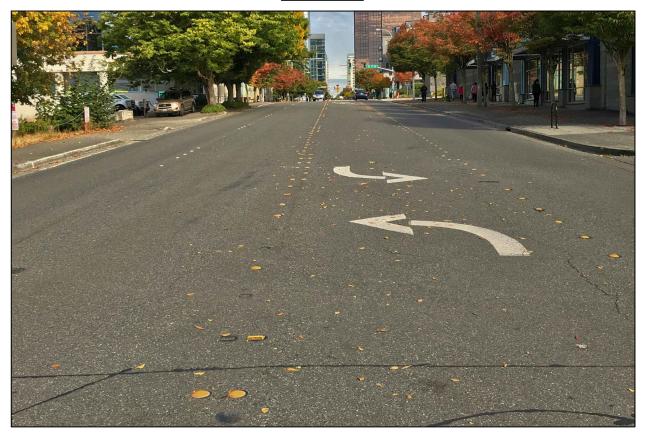

# Main Street near 106th Ave NE, looking east Existing

Concept (w/ development construction)