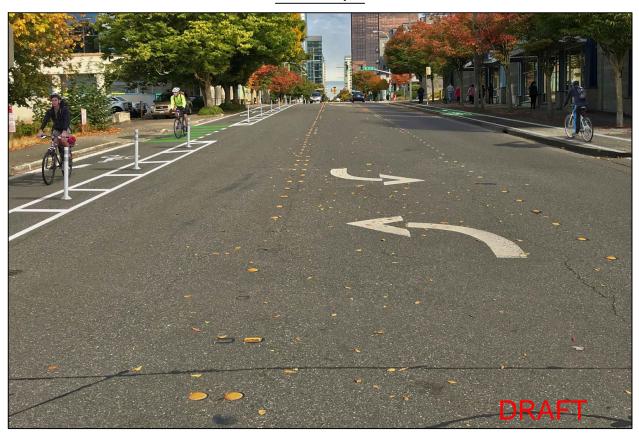

# Main Street near 106th Ave NE, looking east Existing

Concept (w/ development construction)

# Main Street near 106th Ave NE, looking east Existing

Concept (post-construction)