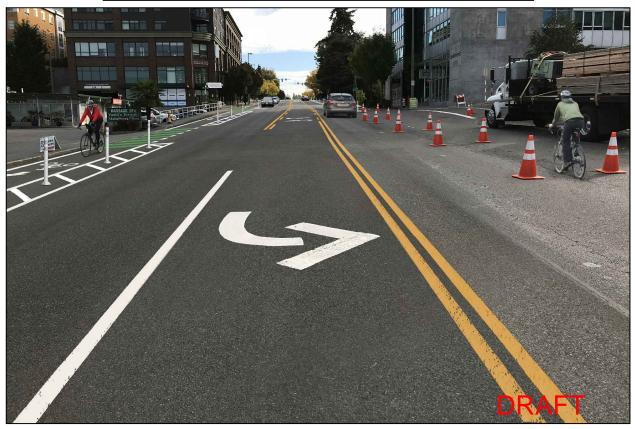

# Main Street near 106th Ave NE, looking east Existing

Concept (w/ development construction)