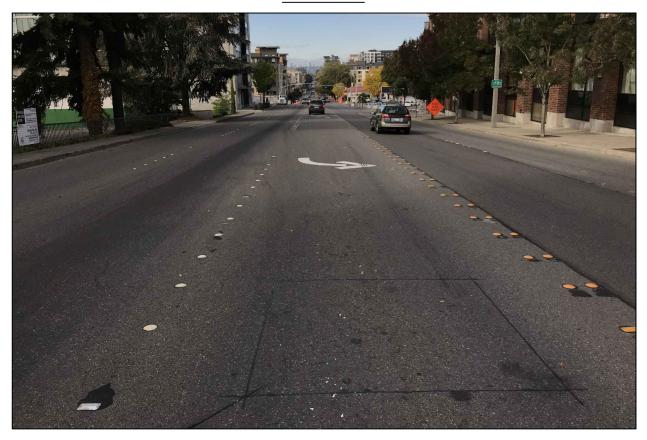

# Main Street near 106th Ave NE, looking east Existing

Concept (post-construction)