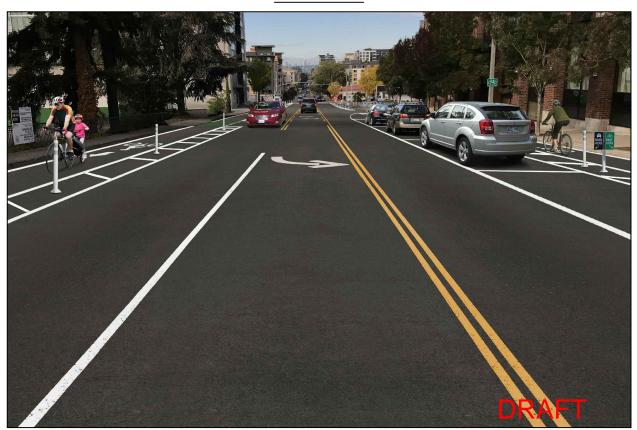

### Bellevue Downtown Association Downtown Bike Infrastructure Improvement Series

**Briefing Book**October 26, 2017



# NE 108th Ave at NE 6th (Bellevue Transit Center) Existing



Concept (w/ planter boxes)



# NE 108th Ave at NE 2nd St, looking north Existing



Concept



# Main Street near 106th Ave NE, looking east Existing



Concept (w/ development construction)



# Main Street near 106th Ave NE, looking east Existing



Concept (post-construction)



#### Main Street near 108th Ave NE, looking west Existing



Concept



### NE 2nd near 108th Ave NE, looking west Existing



Concept



### 106th Ave NE near Main St, looking north Existing



Concept



#### 106th Ave NE near NE 2nd, looking south Existing



Concept



#### **Evaluation Criteria**

| Category                | Criteria                        | 108th Ave | Main St | NE 2nd St | 106th Ave |
|-------------------------|---------------------------------|-----------|---------|-----------|-----------|
| Safety                  | Collisions<br>(2010-2016)       |           |         |           |           |
|                         | Wikimap<br>Safety Issues        |           |         |           |           |
| Bicycle<br>Environment  | Bike Network<br>Connectivity    |           |         |           |           |
|