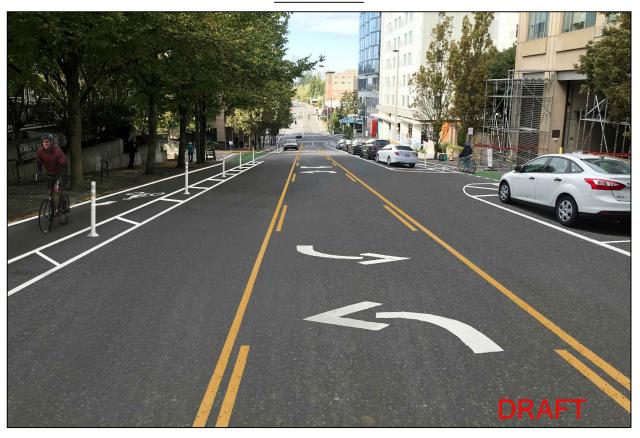

### Bellevue Downtown Association Downtown Bike Infrastructure Improvement Series

**Briefing Book**October 26, 2017



# NE 108th Ave at NE 6th (Bellevue Transit Center) Existing



Concept (w/ planter boxes)



# NE 108th Ave at NE 2nd St, looking north Existing



Concept



# Main Street near 106th Ave NE, looking east Existing



Concept (w/ development construction)



# Main Street near 106th Ave NE, looking east Existing



Concept (post-construction)



#### Main Street near 108th Ave NE, looking west Existing



Concept



### NE 2nd near 108th Ave NE, looking west Existing



Concept



### 106th Ave NE near Main St, looking north Existing



Concept



#### 106th Ave NE near NE 2nd, looking south Existing



Concept



#### **Evaluation Criteria**

| Category                | Criteria                        | 108th Ave | Main St | NE 2nd St | 106th Ave |
|-------------------------|---------------------------------|-----------|---------|-----------|-----------|
| Safety                  | Collisions<br>(2010-2016)       |           |         |           |           |
|                         | Wikimap<br>Safety Issues        |           |         |           |           |
| Bicycle<br>Environment  | Bike Network<br>Connectivity    |           |         |           |           |
|                         | Bike Facility<br>Comfort        |           |         |