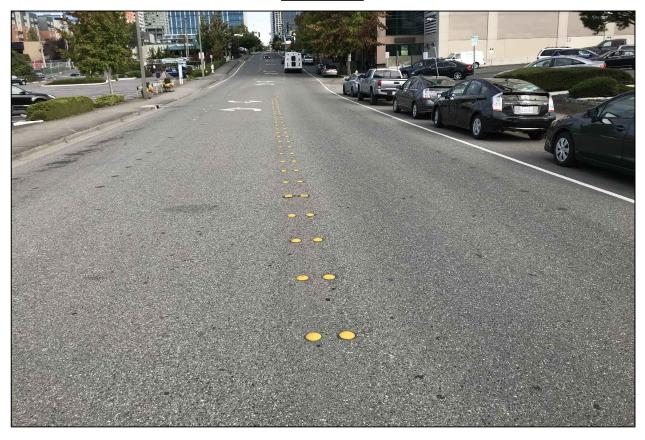

### Bellevue Downtown Association Downtown Bike Infrastructure Improvement Series

**Briefing Book**October 26, 2017



# NE 108th Ave at NE 6th (Bellevue Transit Center) Existing



Concept (w/ planter boxes)



# NE 108th Ave at NE 2nd St, looking north Existing



Concept



# Main Street near 106th Ave NE, looking east Existing



Concept (w/ development construction)



# Main Street near 106th Ave NE, looking east Existing



Concept (post-construction)



#### Main Street near 108th Ave NE, looking west Existing



Concept



### NE 2nd near 108th Ave NE, looking west Existing



Concept



### 106th Ave NE near Main St, looking north Existing



Concept



#### 106th Ave NE near NE 2nd, looking south Existing



Concept



#### **Evaluation Criteria**

| Category                | Criteria                        | 108th Ave | Main St | NE 2nd St | 106th Ave |
|-------------------------|---------------------------------|-----------|---------|-----------|-----------|
| Safety                  | Collisions<br>(2010-2016)       |           |         |           |           |
|                         | Wikimap<br>Safety Issues        |           |         |           |           |
| Bicycle<br>Environment  | Bike Network<br>Connectivity    |           |         |           |           |
|                         | Bike Facility<br>Comfort        |           |         |           |           |
|                         | Construction<