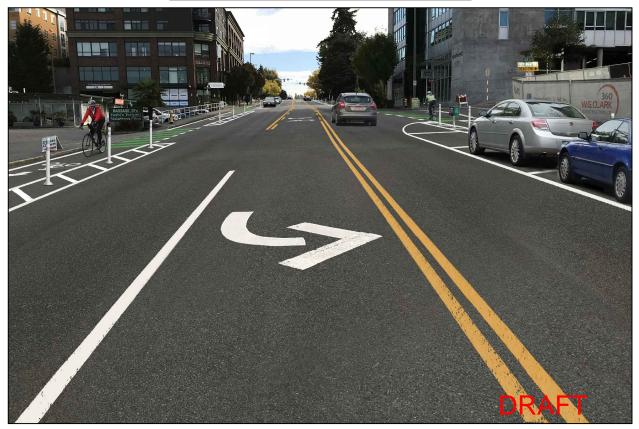

# Main Street near 106th Ave NE, looking east Existing

Concept (post-construction)